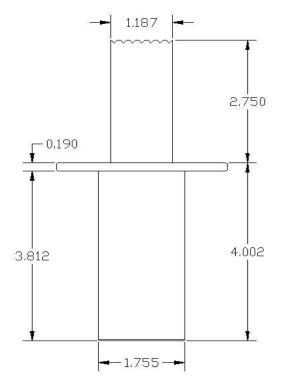

## **Features:**

- Hard Mounted Type
- Durable and obust solid cabon steel construction
- · Easily mounted at specific zones

- · Spring-loaded
- Foot-activated (hands-free device)

BT/PU2003
Made in the USA