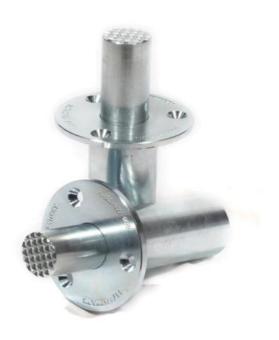

## CARGO CONTAINER POP-UP STOPS BT/PU2003

B&T Bearing manufactures Cargo Container Pop-Up stops to assist you with your freight forwarding and logistics needs. We have specifically engineered out Pop-Ups to help you stop and stabilize a container during loading and unloading. They are ideal for warehouses that use Ball Transfer Units and Ball Decks.

Our Cargo Stops are foot-activated, step-and-turn Pop-Up Stops carefully designed for hands-free easy operation. These Cargo Stops assist you with stabilizing heavy containers with ease.

## **Features:**

- Hard Mounted Type
- Durable and obust solid cabon steel construction
- · Easily mounted at specific zones

- · Spring-loaded
- Foot-activated (hands-free device)

BT/PU2003
Made in the USA